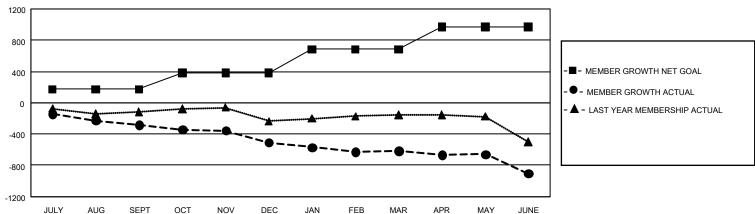

## GOALS AND ACTUAL MEMBERS CUMULATIVE

| DROPPED CLUBS: 9              |       | 292 CLUBS OF 594 ADDED 1 OR MORE | GENDER DISTRIBUTION             |                 |       |
|-------------------------------|-------|----------------------------------|---------------------------------|-----------------|-------|
|                               |       | NEW MEMBERS                      | MALE                            | 10,941 (63.28%) |       |
|                               |       |                                  | FEMALE                          | 6,348 (36.72%)  |       |
| DROPPED MEMBERS               |       |                                  |                                 |                 |       |
| DECEASED                      | 339   | CLICK HERE FOR CUMULATIVE        | TOTAL FAMILY UNIT MEMBERS       |                 | 3,394 |
| CLUB CANCELLED 61 OTHER 1,577 |       | MEMBERSHIP DATA                  | FAMILY MEMBERS PAYING HALF DUES |                 | 4.740 |
|                               |       |                                  |                                 |                 | 1,740 |
| TOTAL                         | 1,977 |                                  |                                 |                 |       |