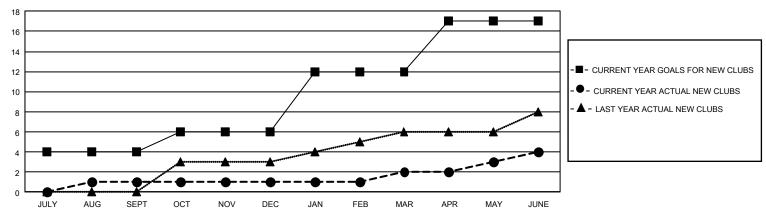

| 1           | 1             | JULY/AUG/SEPT         | 173                    | 253                     | 473                                                |  |
| OCT/NOV/DEC   | 6             | 0           | 1             | OCT/NOV/DEC           | 209                    | 288                     | 472                                                |  |
| JAN/FEB/MAR   | 18            | 1           | 5             | JAN/FEB/MAR           | 302                    | 219                     | 307                                                |  |
| APR/MAY/JUNE  | 15            | 2           | 2             | APR/MAY/JUNE          | 288                    | 487                     | 723                                                |  |

## GOALS AND ACTUAL NEW CLUBS CUMULATIVE



## GOALS AND ACTUAL MEMBERS CUMULATIVE



| DROPPED CLUBS: 9              |       | 292 CLUBS OF 594 ADDED 1 OR MORE | GENDER DISTRIBUTION             |                 |       |
|-------------------------------|-------|----------------------------------|---------------------------------|-----------------|-------|
|                               |       | NEW MEMBERS                      | MALE                            | 10,941 (63.28%) |       |
|                               |       |                                  | FEMALE                          | 6,348 (36.72%)  |       |
| DROPPED MEMBERS               |       |                                  |                                 |                 |       |
| DECEASED                      | 339   | CLICK HERE FOR CUMULATIVE